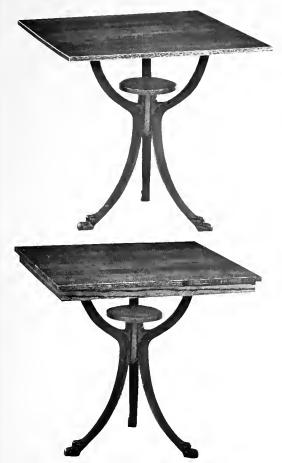

#### No. 1110

Plain Oak Top

36x3610.00 30x42- 11.00

42x4212.00

Quartered Oak Top

36x3611.50

30x4212.50

42x4214.00

|       | Pla    |        |       |       |
|-------|--------|--------|-------|-------|
| 30x30 | -      | -      |       | -7.00 |
|       | Quarte | red Oa | k Top |       |
| 30x30 | -      | -      | -     | s.00  |